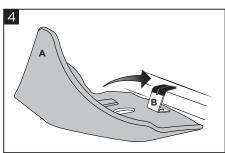

Put the skid plate (A) being sure that the bracket (B) is inserted in the frame.

Posizionare il sottomotore (A) assicurandosi che la staffa (B) sia inserita al telaio.

Fix the bracket (C) to the frame using the

Fissare la staffa (C) al telaio utilizzando le viti (H).