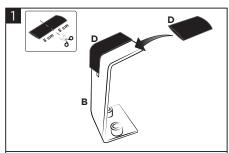

# SKID PLATE HONDA CRF 250L

SOTTOMOTORF HONDA CRF 2501

Cut the rubber tube (D) (5 cm each side) and fit the bracket (B).

Tagliare il tubo in gomma (D) (5 cm per lato) e calzare sulla staffa (B).

Fix the bracket (B) to the skid plate (A) using the screws (G).

Fissare la staffa (B) al sottomotore (A) utilizzando le viti (G).

Fix the bracket (C) to the skid plate (A) using the screws (F) and washers (E).
Fissare la staffa (C) al sottomotore (A) utilizzando le viti (F) e le rondelle (E).