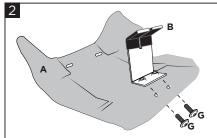

Fissare la staffa (B) al sottomotore (A) utilizzando le viti (G).

Fix the bracket (C) to the skid plate (A) using the screws (F) and washers (E).
Fissare la staffa (C) al sottomotore (A) utilizzando le viti (F) e le rondelle (E).

Put the skid plate (A) being sure that the bracket (B) is inserted in the frame.

Posizionare il sottomotore (A) assicurandosi che la staffa (B) sia inserita al telaio.

Fix the bracket (C) to the frame using the