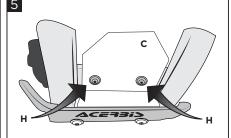

Put the skid plate (A) being sure that the bracket (B) is inserted in the frame.

Posizionare il sottomotore (A) assicurandosi che la staffa (B) sia inserita al telaio.

Fix the bracket (C) to the frame using the

Fissare la staffa (C) al telaio utilizzando le viti (H).